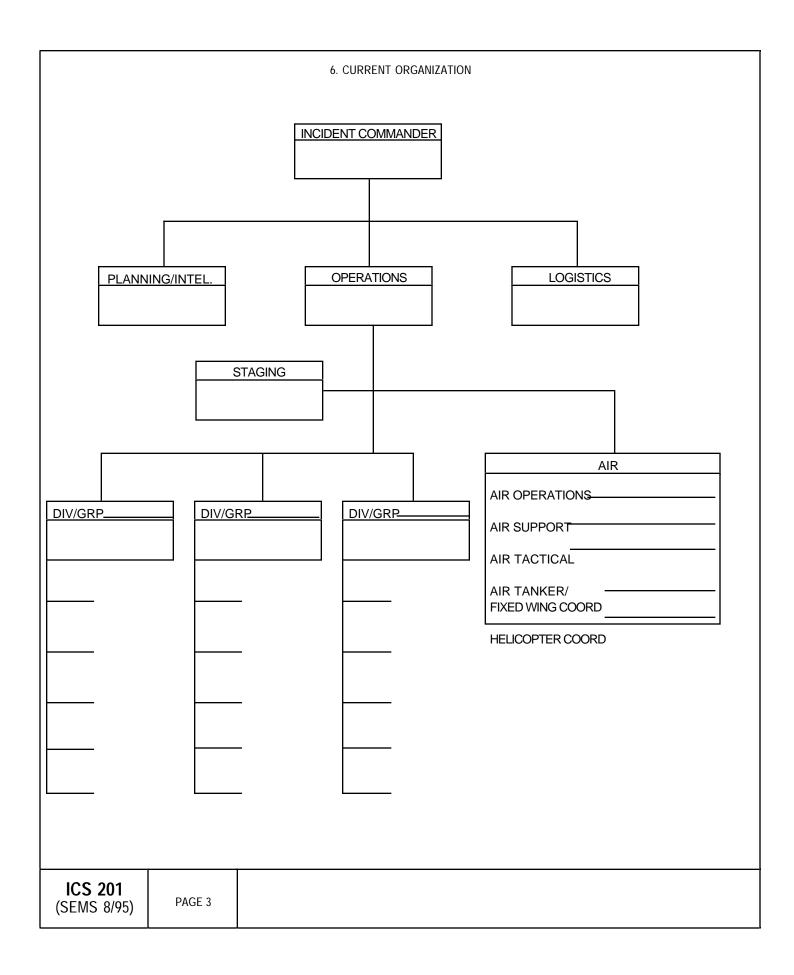

|        |  |  |  |  |  |
|                                              |        |  |  |  |  |  |
|                                              |        |  |  |  |  |  |
|                                              |        |  |  |  |  |  |
|                                              |        |  |  |  |  |  |
|                                              |        |  |  |  |  |  |
|                                              |        |  |  |  |  |  |
|                                              |        |  |  |  |  |  |
|                                              |        |  |  |  |  |  |
|                                              |        |  |  |  |  |  |
| ICS 201<br>(SEMS 8/95)                       | PAGE 2 |  |  |  |  |  |



| 5. RESOURCES SUMMARY   |                            |          |             |                     |  |  |  |
|------------------------|----------------------------|----------|-------------|---------------------|--|--|--|
| RESOURCES ORDERED      | RESOURCE<br>IDENTIFICATION | ETA      | ON<br>SCENE | LOCATION/ASSIGNMENT |  |  |  |
|                        |                            |          |             |                     |  |  |  |
|                        |                            |          |             |                     |  |  |  |
|                        |                            |          |             |                     |  |  |  |
|                        |                            |          |             |                     |  |  |  |
|